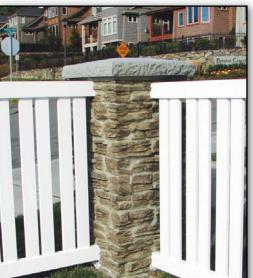

## 21" Wide Stackable Pillars

- Ledge Stone Pattern
- Colors: Brown & Gray
- Stack as high as your internal structure will support

12" x 12" x 17 3/8" high (Same color as cap)

Main Pillar Section 21" x 21" x 46" high (Add 10 1/2" for pyramid cap and 4" for flat cap)