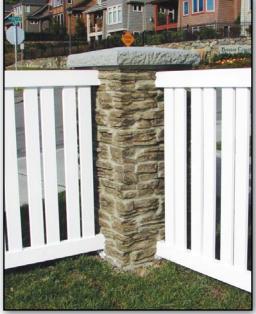

### 12" Wide Pillars

- River Rock Pattern
- Colors: Rustic Calico, Brown & Gray
- Can be ordered with a mailbox

## 21" Wide Stackable Pillars

- Ledge Stone Pattern
- Colors: Brown & Gray
- Stack as high as your internal structure will support

12" x 12" x 17 3/8" high (Same color as cap)

Main Pillar Section 21" x 21" x 46" high (Add 10 1/2" for pyramid cap and 4" for flat cap)