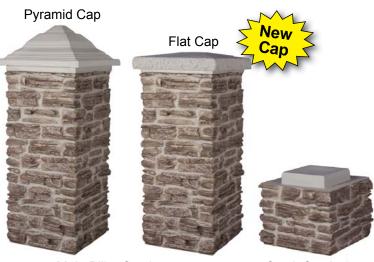

## 21" Wide Stackable Pillars

- Ledge Stone Pattern
- Colors: Brown & Gray
- Stack as high as your internal structure will support

12" x 12" x 17 3/8" high (Same color as cap)

Main Pillar Section 21" x 21" x 46" high (Add 10 1/2" for pyramid cap and 4" for flat cap)

Stack Section 21" x 21" x 15 1/2" high