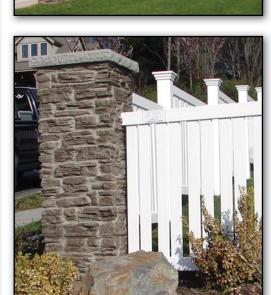

# Compatible with

- Ornamental Fence
- Aluminum Fence
- Ranch Rail
- Privacy Fence
- Mail Box Post
- Sign Pillar
- Vinyl Fence
- Vinyl Railing
- Wood Fence
- Horse Fence
- Lamp Post
- Horse Jump