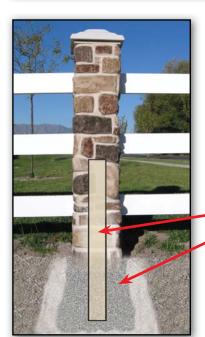

### Installation

Each Pillar can be buried for shorter applications. The Pillar is slid over a pre-installed 4 x 4 or other existing post and secured into place by putting additional concrete or gravel inside the Pillar. The simulated concrete cap is removable and is designed to accept different lighting applications. Contact us for complete installation instructions.

**Structural Post** 

Concrete

UPS and the UPS brandmark are trademarks that are used with permission by the owner, United Parcel Service of America, Inc. All rights reserved.