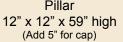

### 12" Wide Pillars

- River Rock Pattern
- Colors: Rustic Calico, Brown & Gray
- Can be ordered with a mailbox