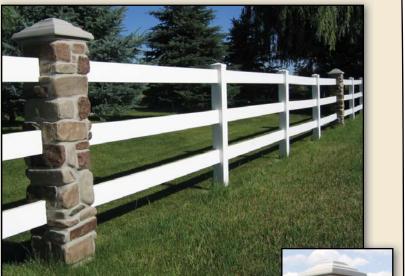

# Compatible with

- Ornamental Fence
- Aluminum Fence
- Ranch Rail
- Privacy Fence
- Mail Box Post
- Sign Pillar
- Vinyl Fence
- Vinyl Railing
- Wood Fence
- Horse Fence
- Lamp Post
- Horse Jump