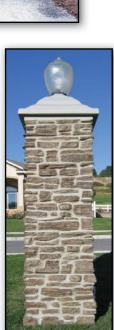

### 12" Wide Pillars

- River Rock Pattern
- Colors: Rustic Calico, Brown & Gray
- Can be ordered with a mailbox

## 21" Wide Stackable Pillars

- Ledge Stone Pattern
- Colors: Brown & Gray
- Stack as high as your internal structure will support

12" x 12" x 17 3/8" high (Same color as cap)

Main Pillar Section 21" x 21" x 46" high (Add 10 1/2" for pyramid cap and 4" for flat cap)

### Installation

Each Pillar can be buried for shorter applications. The Pillar is slid over a pre-installed 4 x 4 or other existing post and secured into place by putting additional concrete or gravel inside the Pillar. The simulated concrete cap is removable and is designed to accept different lighting applications. Contact us for complete installation instructions.