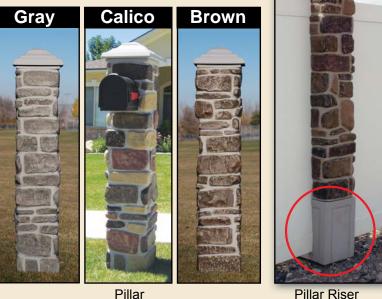

### 12" Wide Pillars

- River Rock Pattern
- Colors: Rustic Calico, Brown & Gray
- Can be ordered with a mailbox

## 21" Wide Stackable Pillars

- Ledge Stone Pattern
- Colors: Brown & Gray
- Stack as high as your internal structure will support

12" x 12" x 17 3/8" high (Same color as cap)

Main Pillar Section 21" x 21" x 46" high (Add 10 1/2" for pyramid cap and 4" for flat cap)