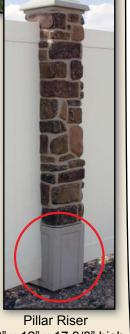

## 21" Wide Stackable Pillars

- Ledge Stone Pattern
- Colors: Brown & Gray
- Stack as high as your internal structure will support

12" x 12" x 17 3/8" high (Same color as cap)

Main Pillar Section 21" x 21" x 46" high (Add 10 1/2" for pyramid cap and 4" for flat cap)